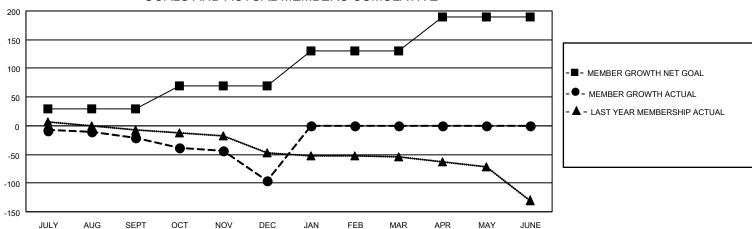

#### GOALS AND ACTUAL MEMBERS CUMULATIVE

| DROPPED CLUBS: 5           |     | 16 CLUBS OF 82 ADDED 1 OR MORE<br>NEW MEMBERS | GENDER DISTRIBUTION             |              |     |
|----------------------------|-----|-----------------------------------------------|---------------------------------|--------------|-----|
|                            |     | I NEW MEMBERS                                 | MALE                            | 828 (69.93%) |     |
|                            |     |                                               | FEMALE                          | 356 (30.07%) |     |
| DROPPED MEMBERS            |     |                                               |                                 |              |     |
| DECEASED                   | 14  | CLICK HERE FOR CUMULATIVE                     | TOTAL FAMILY UNIT MEMBERS       |              | 160 |
| CLUB CANCELLED 0 OTHER 112 |     | MEMBERSHIP DATA                               | FAMILY MEMBERS PAYING HALF DUES |              | 0.4 |
|                            |     |                                               |                                 |              | 81  |
| TOTAL                      | 126 |                                               |                                 |              |     |